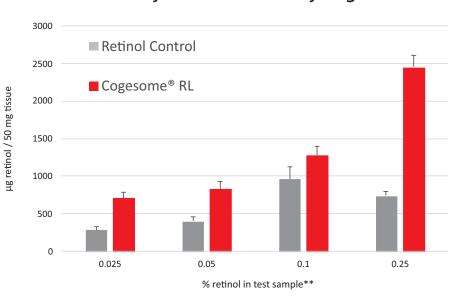

#### **Skin Penetration Study**

Cogesome® RL enhances penetration of retinol into the living cell layers of the skin for better efficacy. To demonstrate this, an independent study measured topical delivery of retinol into *ex vivo* human skin by a formulation containing Cogesome® RL compared to a control formulation of retinol in caprylic capric triglycerides (CCT), a common hydrophobic carrier that rapidly penetrates into the stratum corneum. As shown below, after a 24-hour treatment, Cogesome® RL (at 1%, 2%, 4%, and 10%) increased retinol levels in the dermis compared to identical levels of retinol (as indicated) in the control formulation.

### Retinol Delivery into the Dermis by Cogesome® RL

### >200%

increase in retinol delivery to living layers of the skin at highest concentration, >150% increase on average.

Delivery of retinol to the epidermal and dermal layers of the skin was significantly increased by using Cogesome® RL.

> \*\* 0.025% retinol = 1% Cogesome® RL 0.050% retinol = 2% Cogesome® RL 0.100% retinol = 4% Cogesome® RL 0.250% retinol = 10% Cogesome® RL

> > Contains Retinol

If you are pregnant or breastfeeding, please observe appropriate safety precautions.