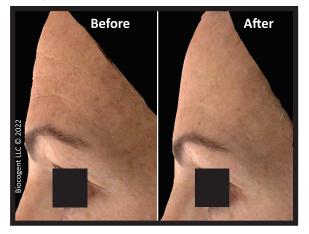

A premier anti-aging ingredient, Volpura EP is clinically proven to reduce the appearance of fine lines and wrinkles, including improvement of crow's feet, at the nasolabial fold, and across the forehead. Volpura EP also improved the skin's firmness and elasticity by 14% and 44%, respectively. Clinical participants reported experiencing plumping effects, with skin on the face and hands looking and feeling noticeably younger after applying Volpura EP for 12 weeks.

## Volpura<sup>®</sup> EP

Product ID – R10098 Suggested Use Level – 1% to 3% Echinacea Purpurea Extract (and) Propanediol

Volpura® EP Diminished appearance of facial wrinkles Participant #1307

Volpura® EP is clinically proven to reduce the appearance of fine lines and wrinkles.