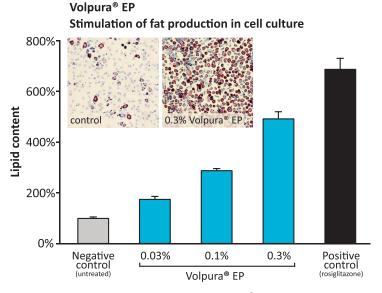

When present at 0.3%, Volpura® EP increases fat production to five times the level in untreated cells.

Volpura® EP is a unique anti-aging ingredient derived from *Echinacea purpurea*. A potent botanical extract, Volpura EP supports the skin's natural plumping processes to address the signs of aging. By volumizing the hypodermal layer underlying the dermis, Volpura EP combats the appearance of wrinkles and sagging from deep within the tissue to restore fuller, youthfullooking skin.

Volpura EP delivers plumping, firming effects to the skin by stimulating the skin's adipocytes (fat cells). Efficacy testing demonstrates the ability of Volpura EP to upregulate fat production in adipocytes by up to five times through activation of the adipogenesis master regulator, PPAR-γ. Along with increased lipid content in treated tissues, Volpura EP remarkably increased the number and size of adipocytes in dermal tissues for maximum volume.