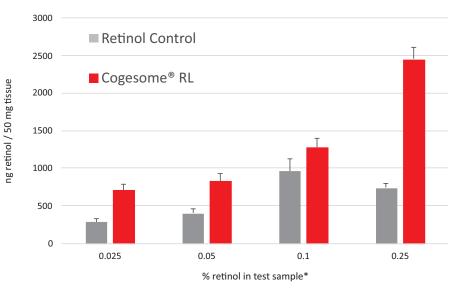

#### **Skin Penetration Study**

Cogesome® RL enhances penetration of retinol into the living cell layers of the skin for better efficacy. To demonstrate this, an independent study measured topical delivery of retinol into *ex vivo* human skin by a formulation containing Cogesome® RL compared to a control formulation of retinol in caprylic capric triglycerides (CCT), a common hydrophobic carrier that rapidly penetrates into the stratum corneum. As shown below, after a 24-hour treatment, Cogesome® RL (at 1%, 2%, 4%, and 10%) increased retinol levels in the dermis compared to identical levels of retinol (as indicated) in the control formulation.

## Retinol Delivery into the Dermis by Cogesome® RL

### >200%

increase in retinol delivery to living layers of the skin at highest concentration, >150% increase on average.

Delivery of retinol to the epidermal and dermal layers of the skin was significantly increased by using Cogesome® RL.

> \*0.025% retinol = 1% Cogesome® RL 0.050% retinol = 2% Cogesome® RL 0.100% retinol = 4% Cogesome® RL 0.250% retinol = 10% Cogesome® RL

> > Contains Retinol

If you are pregnant or breastfeeding, please observe appropriate safety precautions.