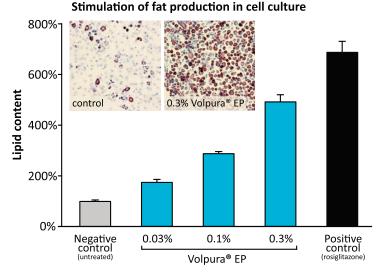

Volpura<sup>®</sup> EP

• Face and body oils

When present at 0.3%, Volpura $^{\!\otimes}$  EP increases fat production to five times the level in untreated cells.

Volpura<sup>®</sup> EP is a unique anti-aging ingredient derived from *Echinacea purpurea*. A potent botanical extract, Volpura EP supports the skin's natural plumping processes to address the signs of aging. By volumizing the hypodermal layer underlying the dermis, Volpura EP combats the appearance of wrinkles and sagging from deep within the tissue to restore fuller, youthfullooking skin.

Volpura EP delivers plumping, firming effects to the skin by stimulating the skin's adipocytes (fat cells). Efficacy testing demonstrates the ability of Volpura EP to upregulate fat production in adipocytes by up to five times through activation of the adipogenesis master regulator, PPAR- $\gamma$ . Along with increased lipid content in treated tissues, Volpura EP remarkably increased the number and size of adipocytes in dermal tissues for maximum volume.