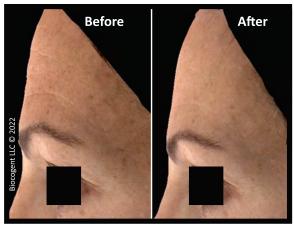

A premier anti-aging ingredient, Volpura EP is clinically proven to reduce the appearance of fine lines and wrinkles, including improvement of crow's feet, at the nasolabial fold, and across the forehead. Volpura EP also improved the skin's firmness and elasticity by 14% and 44%, respectively. Clinical participants reported experiencing plumping effects, with skin on the face and hands looking and feeling noticeably younger after applying Volpura EP for 12 weeks.

### Volpura<sup>®</sup> EP

Product ID – R10098 Suggested Use Level – 1% to 3% Echinacea Purpurea Root Extract (and) Propanediol

Volpura® EP Diminished appearance of facial wrinkles Participant #1307

Volpura<sup>®</sup> EP is clinically proven to reduce the appearance of fine lines and wrinkles.