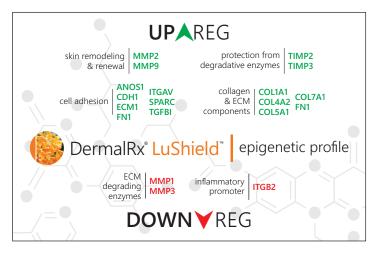

The skin's ability to maintain healthy collagen levels in the ECM reduces with age, resulting in thinner, weaker skin with fine lines and wrinkles. Namely, collagen is negatively impacted by the formation of advanced glycation end products (AGEs), sugary chemical crosslinks that lead to a weakened ECM and an aged appearance of the skin. DermalRx LuShield has the unique, potent ability to prevent formation of these harmful AGEs, along with AGE-associated cellular damage and decline. At the same time, DermalRx LuShield boosts expression of four types of collagen along with other important ECM factors to restore a smooth, youthful radiance to the skin.

## DermalRx<sup>®</sup> LuShield<sup>™</sup>

Product ID – R10056

Suggested Use Level – 1%-3%

Water (and) Osmanthus Fragrans Flower Extract (and) Propanediol (and) Glycerin

Gene expression profiling demonstrates the strengthening, rejuvenating benefits of  $DermalRx^{\circ}$  LuShield $^{\sim}$ .